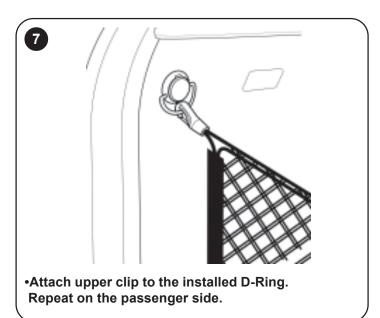

• Attach one of the bottom clips to the lower anchor. Repeat on the passenger side.

**NOTE:** Please use a scale to make sure templates are 1:1. If not, use a copy machine and adjust the size as needed.