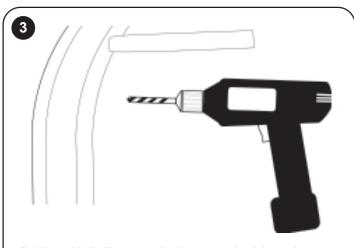

- Drill a 5/16" diameter hole at marked location. Repeat for the passenger side.
- NOTE: Remove shavings.

- After ensuring the D-ring is fully inserted, push in firmly on the center pin.
- You should feel the pin snap into the locking position. Repeat steps 4 & 5 on the passenger side.