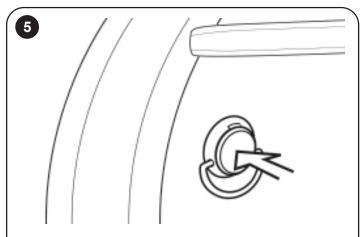

- Drill a 5/16" diameter hole at marked location. Repeat for the passenger side.
- NOTE: Remove shavings.

- After ensuring the D-ring is fully inserted, push in firmly on the center pin.
- You should feel the pin snap into the locking position. Repeat steps 4 & 5 on the passenger side.