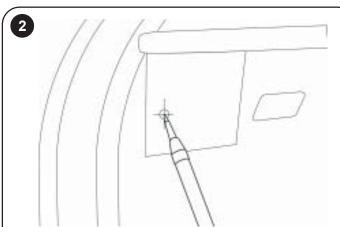

## **INSTALLATION INSTRUCTIONS:**

• Using this rubber bumper as a guide, align the template with the bottom of the ledge as shown.

 Tape or hold template in place and mark with center punch as shown.
Repeat for the passenger side.