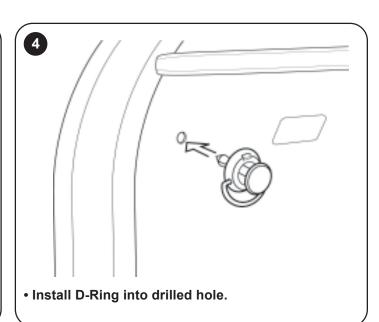

- Drill a 5/16" diameter hole at marked location. Repeat for the passenger side.
- NOTE: Remove shavings.

- After ensuring the D-ring is fully inserted, push in firmly on the center pin.
- You should feel the pin snap into the locking position. Repeat steps 4 & 5 on the passenger side.