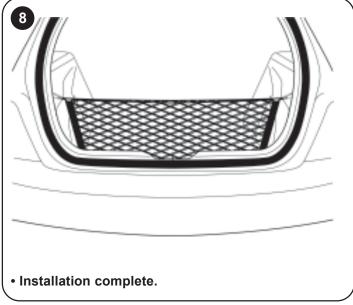

500** 

#### THIS PACKAGE CONTAINS:

- (1) Envelope Net
- (2) D-Rings (2)
- (3) Installation Instructions

## **TOOLS REQUIRED:**

Power Drill 5/16" Drill bit Center Punch Tape

## **INSTALLATION INSTRUCTIONS:**



• Using this rubber bumper as a guide, align the template with the bottom of the ledge as shown.



 Tape or hold template in place and mark with center punch as shown.
Repeat for the passenger side.



- Drill a 5/16" diameter hole at marked location. Repeat for the passenger side.
- NOTE: Remove shavings.





- After ensuring the D-ring is fully inserted, push in firmly on the center pin.
- You should feel the pin snap into the locking position. Repeat steps 4 & 5 on the passenger side.



• Attach one of the bottom clips to the lower anchor. Repeat on the passenger side.







**NOTE:** Please use a scale to make sure templates are 1:1. If not, use a copy machine and adjust the size as needed.