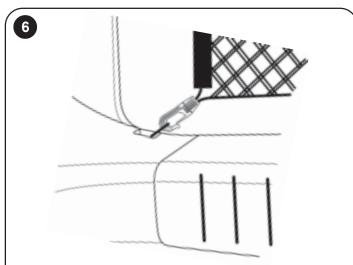

## **INSTALLATION INSTRUCTIONS:**

• Using this rubber bumper as a guide, align the template with the bottom of the ledge as shown.

 Tape or hold template in place and mark with center punch as shown.
Repeat for the passenger side.