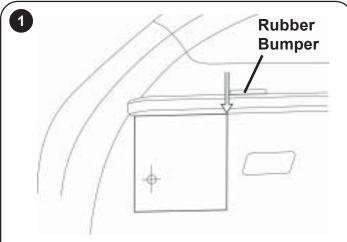

## **INSTALLATION INSTRUCTIONS:**

• Using this rubber bumper as a guide, align the template with the bottom of the ledge as shown.

 Tape or hold template in place and mark with center punch as shown.
Repeat for the passenger side.