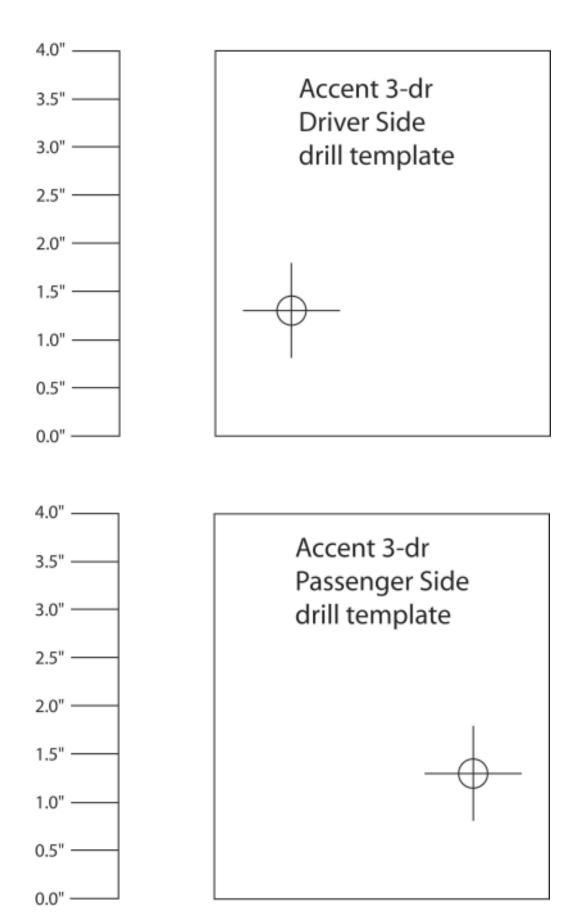

## **INSTALLATION INSTRUCTIONS:**

• Using this rubber bumper as a guide, align the template with the bottom of the ledge as shown.

 Tape or hold template in place and mark with center punch as shown.
Repeat for the passenger side.

- Drill a 5/16" diameter hole at marked location. Repeat for the passenger side.
- NOTE: Remove shavings.

- After ensuring the D-ring is fully inserted, push in firmly on the center pin.
- You should feel the pin snap into the locking position. Repeat steps 4 & 5 on the passenger side.

• Attach one of the bottom clips to the lower anchor. Repeat on the passenger side.

**NOTE:** Please use a scale to make sure templates are 1:1. If not, use a copy machine and adjust the size as needed.