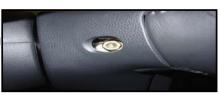

- 5) Remove steering wheel.
- Be careful not to strip wire harness
- Tools: 19 mm

- 6) Remove four mounting screws from plastic mold from steering wheel.- Tools : Phillips P1 or P2

- 7) Remove two mounting screws on each side from plastic mold from steering wheel.- Tools: Phillips P1 or P2