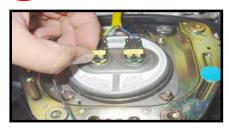

#### 3. INSTALLATION PROCEDURE

1) Disconnect negative terminal from the battery.

- Tools: 10 mm bolt

2) Removing three mounting bolts off air bag modu

- Tools : Torx T40

3) Disconnect all wiring.

- 4) Disconnect air bag connectors, remove air bag module.
- Tools : Pick / Screwdriver is needed.