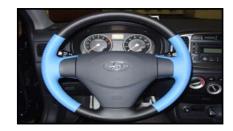

### 1. DESCRIPTION

This bulletin provides the procedure to install the MC 3 DR Leather Steering Wheel. Please read all instructions carefully before beginning installation.

8) Installation is in the reverse sequence of removal