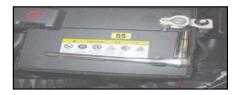

#### 3. INSTALLATION PROCEDURE

1) Disconnect negative terminal from the battery.

- Tools: 10 mm bolt

2) Removing three mounting bolts off air bag modu

- Tools : Torx T40

3) Disconnect all wiring.

- 4) Disconnect air bag connectors, remove air bag module.
- Tools : Pick / Screwdriver is needed.