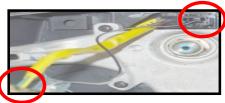

#### 3. INSTALLATION PROCEDURE

1) Disconnect negative terminal from the battery.

- Tools: 10 mm bolt

2) Removing three mounting bolts off air bag modu

- Tools : Torx T40

3) Disconnect all wiring.

- 4) Disconnect air bag connectors, remove air bag module.
- Tools : Pick / Screwdriver is needed.