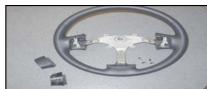

### 2. PARTS INFORMATION

ComponetQtyLEATHER STEERING WHEEL1INSTRUCTION SHEET1

- 5) Remove steering wheel.
- Be careful not to strip wire harness
- Tools: 19 mm

- 6) Remove four mounting screws from plastic mold from steering wheel.- Tools : Phillips P1 or P2

- 7) Remove two mounting screws on each side from plastic mold from steering wheel.- Tools: Phillips P1 or P2