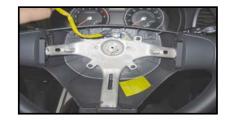

#### 3. INSTALLATION PROCEDURE

1) Disconnect negative terminal from the battery.

- Tools: 10 mm bolt

2) Removing three mounting bolts off air bag modu

- Tools : Torx T40

3) Disconnect all wiring.

- 4) Disconnect air bag connectors, remove air bag module.
- Tools : Pick / Screwdriver is needed.

- 5) Remove steering wheel.
- Be careful not to strip wire harness
- Tools: 19 mm

- 6) Remove four mounting screws from plastic mold from steering wheel.- Tools : Phillips P1 or P2

- 7) Remove two mounting screws on each side from plastic mold from steering wheel.- Tools: Phillips P1 or P2