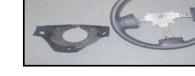

- 5) Remove steering wheel.
- Be careful not to strip wire harness
- Tools: 19 mm

- 6) Remove four mounting screws from plastic mold from steering wheel.- Tools : Phillips P1 or P2

- 7) Remove two mounting screws on each side from plastic mold from steering wheel.- Tools: Phillips P1 or P2

8) Installation is in the reverse sequence of removal