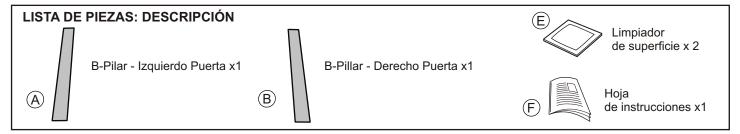

#### **B-PILLAR INSTALLATION**

- 1. Wipe entire area with provided surface cleaner. See Figure 1A.
- 2. Remove adhesive liner from Left Door B-Pillar.
- 3. Apply Left Door to vehicle. Please NOTE cross section. See Figure 1B.
- 4. Working from center moving outwards, apply pressure over entire surface area of Left Door.
- 5. Repeat Steps 1-4 on right side of vehicle.
- 6. Do Not Drive Vehicle for 5 hours and do not use a machine car wash for 48 hours.

#### **INSTALLATION - PILIER B**

- 1. Nettoyer la zone avec le nettoyant fourni. Voir figure 1A.
- 2. Enlever l'endos adhésif du Pilier B/gauche porte.
- 3. Appliquer le Pilier B/gauche porte sur le véhicule. Pour le positionnement, VOIR la vue en coupe transversale (figure 1B).
- 4. Appliquer une pression sur l'ensemble de la surface du Pilier B/gauche (porte avant) commencer au centre et progresser vers les extrémités.
- 5 Répéter les étapes 1-4 pour le côté droit du véhicule.
- 6 Ne pas conduire le véhicule pendant 5 heures, et ne pas laver le véhicule dans une installation de lavage mécanisée pendant 48 heures.

#### **B-PILLAR INSTALLATION**

- 1. Limpie toda el área con el limpiador de superficie provisto. Vea la Figura 1A.
- 2. Remueva el recubrimiento adhesivo del Pilar B Izquierdo Puerta . Aplique la Izquierda Puerta al vehículo.
- 3. Tome NOTA de la sección transversal. Vea la Figura 1B.
- 4. Trabajando desde el centro hacia afuera, aplique presión sobre toda el área superficial de la Izquierda Puerta .
- 5. Repita los pasos 1-4 en el lado derecho del vehículo.
- 6. No conduzca el vehículo durante 5 horas ni use una máquina lavadora de carros durante 48 horas