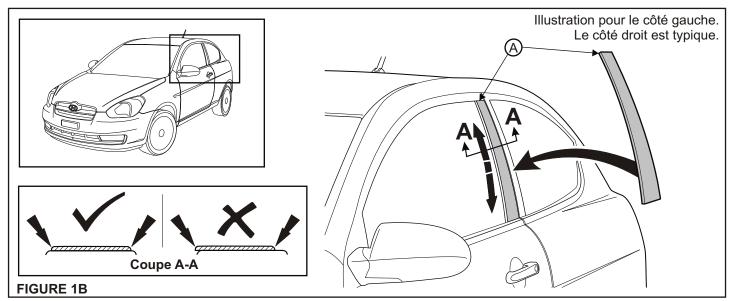

#### **B-PILLAR INSTALLATION**

- 1. Wipe entire area with provided surface cleaner. See Figure 1A.
- 2. Remove adhesive liner from Left Door B-Pillar.
- 3. Apply Left Door to vehicle. Please NOTE cross section. See Figure 1B.
- 4. Working from center moving outwards, apply pressure over entire surface area of Left Door.
- 5. Repeat Steps 1-4 on right side of vehicle.
- 6. Do Not Drive Vehicle for 5 hours and do not use a machine car wash for 48 hours.

#### **INSTALLATION - PILIER B**

- 1. Nettoyer la zone avec le nettoyant fourni. Voir figure 1A.
- 2. Enlever l'endos adhésif du Pilier B/gauche porte.
- 3. Appliquer le Pilier B/gauche porte sur le véhicule. Pour le positionnement, VOIR la vue en coupe transversale (figure 1B).
- 4. Appliquer une pression sur l'ensemble de la surface du Pilier B/gauche (porte avant) commencer au centre et progresser vers les extrémités.
- 5 Répéter les étapes 1-4 pour le côté droit du véhicule.
- 6 Ne pas conduire le véhicule pendant 5 heures, et ne pas laver le véhicule dans une installation de lavage mécanisée pendant 48 heures.

#### **B-PILLAR INSTALLATION**

- 1. Limpie toda el área con el limpiador de superficie provisto. Vea la Figura 1A.
- 2. Remueva el recubrimiento adhesivo del Pilar B Izquierdo Puerta . Aplique la Izquierda Puerta al vehículo.
- 3. Tome NOTA de la sección transversal. Vea la Figura 1B.
- 4. Trabajando desde el centro hacia afuera, aplique presión sobre toda el área superficial de la Izquierda Puerta .
- 5. Repita los pasos 1-4 en el lado derecho del vehículo.
- 6. No conduzca el vehículo durante 5 horas ni use una máquina lavadora de carros durante 48 horas