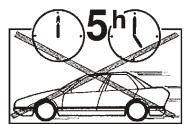

#### **B-PILLAR INSTALLATION**

- 1. Wipe entire area with provided surface cleaner. See Figure 1A.
- 2. Remove adhesive liner from Left Door B-Pillar.
- 3. Apply Left Door to vehicle. Please NOTE cross section. See Figure 1B.
- 4. Working from center moving outwards, apply pressure over entire surface area of Left Door.
- 5. Repeat Steps 1-4 on right side of vehicle.
- 6. Do Not Drive Vehicle for 5 hours and do not use a machine car wash for 48 hours.

#### **INSTALLATION - PILIER B**

- 1. Nettoyer la zone avec le nettoyant fourni. Voir figure 1A.
- 2. Enlever l'endos adhésif du Pilier B/gauche porte.
- 3. Appliquer le Pilier B/gauche porte sur le véhicule. Pour le positionnement, VOIR la vue en coupe transversale (figure 1B).
- 4. Appliquer une pression sur l'ensemble de la surface du Pilier B/gauche (porte avant) commencer au centre et progresser vers les extrémités.
- 5 Répéter les étapes 1-4 pour le côté droit du véhicule.
- 6 Ne pas conduire le véhicule pendant 5 heures, et ne pas laver le véhicule dans une installation de lavage mécanisée pendant 48 heures.

#### **B-PILLAR INSTALLATION**

- 1. Limpie toda el área con el limpiador de superficie provisto. Vea la Figura 1A.
- 2. Remueva el recubrimiento adhesivo del Pilar B Izquierdo Puerta . Aplique la Izquierda Puerta al vehículo.
- 3. Tome NOTA de la sección transversal. Vea la Figura 1B.
- 4. Trabajando desde el centro hacia afuera, aplique presión sobre toda el área superficial de la Izquierda Puerta .
- 5. Repita los pasos 1-4 en el lado derecho del vehículo.
- 6. No conduzca el vehículo durante 5 horas ni use una máquina lavadora de carros durante 48 horas