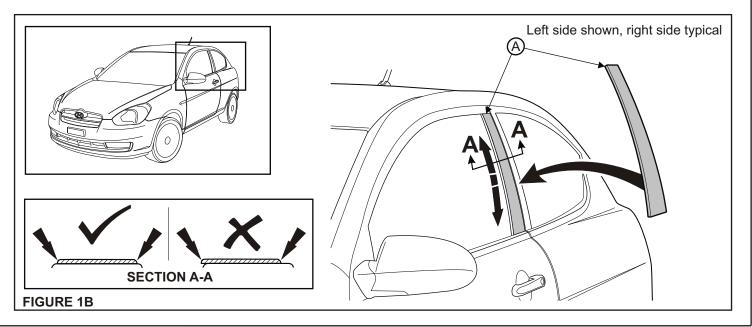

#### **B-PILLAR INSTALLATION**

- 1. Wipe entire area with provided surface cleaner. See Figure 1A.
- 2. Remove adhesive liner from Left Door B-Pillar.
- 3. Apply Left Door to vehicle. Please NOTE cross section. See Figure 1B.
- 4. Working from center moving outwards, apply pressure over entire surface area of Left Door.
- 5. Repeat Steps 1-4 on right side of vehicle.
- 6. Do Not Drive Vehicle for 5 hours and do not use a machine car wash for 48 hours.

#### **INSTALLATION - PILIER B**

- 1. Nettoyer la zone avec le nettoyant fourni. Voir figure 1A.
- 2. Enlever l'endos adhésif du Pilier B/gauche porte.
- 3. Appliquer le Pilier B/gauche porte sur le véhicule. Pour le positionnement, VOIR la vue en coupe transversale (figure 1B).
- 4. Appliquer une pression sur l'ensemble de la surface du Pilier B/gauche (porte avant) commencer au centre et progresser vers les extrémités.
- 5 Répéter les étapes 1-4 pour le côté droit du véhicule.
- 6 Ne pas conduire le véhicule pendant 5 heures, et ne pas laver le véhicule dans une installation de lavage mécanisée pendant 48 heures.

#### **B-PILLAR INSTALLATION**

- 1. Limpie toda el área con el limpiador de superficie provisto. Vea la Figura 1A.
- 2. Remueva el recubrimiento adhesivo del Pilar B Izquierdo Puerta . Aplique la Izquierda Puerta al vehículo.
- 3. Tome NOTA de la sección transversal. Vea la Figura 1B.
- 4. Trabajando desde el centro hacia afuera, aplique presión sobre toda el área superficial de la Izquierda Puerta .
- 5. Repita los pasos 1-4 en el lado derecho del vehículo.
- 6. No conduzca el vehículo durante 5 horas ni use una máquina lavadora de carros durante 48 horas