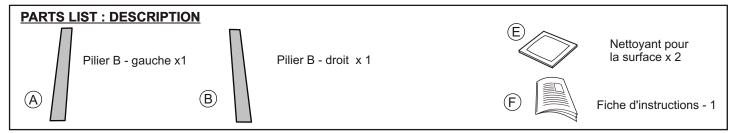

#### **B-PILLAR INSTALLATION**

- 1. Wipe entire area with provided surface cleaner. See Figure 1A.
- 2. Remove adhesive liner from Left Door B-Pillar.
- 3. Apply Left Door to vehicle. Please NOTE cross section. See Figure 1B.
- 4. Working from center moving outwards, apply pressure over entire surface area of Left Door.
- 5. Repeat Steps 1-4 on right side of vehicle.
- 6. Do Not Drive Vehicle for 5 hours and do not use a machine car wash for 48 hours.

#### **INSTALLATION - PILIER B**

- 1. Nettoyer la zone avec le nettoyant fourni. Voir figure 1A.
- 2. Enlever l'endos adhésif du Pilier B/gauche porte.
- 3. Appliquer le Pilier B/gauche porte sur le véhicule. Pour le positionnement, VOIR la vue en coupe transversale (figure 1B).
- 4. Appliquer une pression sur l'ensemble de la surface du Pilier B/gauche (porte avant) commencer au centre et progresser vers les extrémités.
- 5 Répéter les étapes 1-4 pour le côté droit du véhicule.
- 6 Ne pas conduire le véhicule pendant 5 heures, et ne pas laver le véhicule dans une installation de lavage mécanisée pendant 48 heures.

#### **B-PILLAR INSTALLATION**

- 1. Limpie toda el área con el limpiador de superficie provisto. Vea la Figura 1A.
- 2. Remueva el recubrimiento adhesivo del Pilar B Izquierdo Puerta . Aplique la Izquierda Puerta al vehículo.
- 3. Tome NOTA de la sección transversal. Vea la Figura 1B.
- 4. Trabajando desde el centro hacia afuera, aplique presión sobre toda el área superficial de la Izquierda Puerta .
- 5. Repita los pasos 1-4 en el lado derecho del vehículo.
- 6. No conduzca el vehículo durante 5 horas ni use una máquina lavadora de carros durante 48 horas