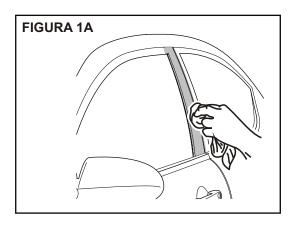

#### **B-PILLAR INSTALLATION**

- 1. Wipe entire area with provided surface cleaner. See Figure 1A.
- 2. Remove adhesive liner from Left Door B-Pillar.
- 3. Apply Left Door to vehicle. Please NOTE cross section. See Figure 1B.
- 4. Working from center moving outwards, apply pressure over entire surface area of Left Door.
- 5. Repeat Steps 1-4 on right side of vehicle.
- 6. Do Not Drive Vehicle for 5 hours and do not use a machine car wash for 48 hours.

#### **INSTALLATION - PILIER B**

- 1. Nettoyer la zone avec le nettoyant fourni. Voir figure 1A.
- 2. Enlever l'endos adhésif du Pilier B/gauche porte.
- 3. Appliquer le Pilier B/gauche porte sur le véhicule. Pour le positionnement, VOIR la vue en coupe transversale (figure 1B).
- 4. Appliquer une pression sur l'ensemble de la surface du Pilier B/gauche (porte avant) commencer au centre et progresser vers les extrémités.
- 5 Répéter les étapes 1-4 pour le côté droit du véhicule.
- 6 Ne pas conduire le véhicule pendant 5 heures, et ne pas laver le véhicule dans une installation de lavage mécanisée pendant 48 heures.

#### **B-PILLAR INSTALLATION**

- 1. Limpie toda el área con el limpiador de superficie provisto. Vea la Figura 1A.
- 2. Remueva el recubrimiento adhesivo del Pilar B Izquierdo Puerta . Aplique la Izquierda Puerta al vehículo.
- 3. Tome NOTA de la sección transversal. Vea la Figura 1B.
- 4. Trabajando desde el centro hacia afuera, aplique presión sobre toda el área superficial de la Izquierda Puerta .
- 5. Repita los pasos 1-4 en el lado derecho del vehículo.
- 6. No conduzca el vehículo durante 5 horas ni use una máquina lavadora de carros durante 48 horas