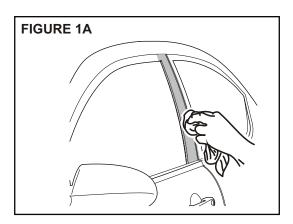

#### **B-PILLAR INSTALLATION**

- 1. Wipe entire area with provided surface cleaner. See Figure 1A.
- 2. Remove adhesive liner from Left Door B-Pillar.
- 3. Apply Left Door to vehicle. Please NOTE cross section. See Figure 1B.
- 4. Working from center moving outwards, apply pressure over entire surface area of Left Door.
- 5. Repeat Steps 1-4 on right side of vehicle.
- 6. Do Not Drive Vehicle for 5 hours and do not use a machine car wash for 48 hours.

#### **INSTALLATION - PILIER B**

- 1. Nettoyer la zone avec le nettoyant fourni. Voir figure 1A.
- 2. Enlever l'endos adhésif du Pilier B/gauche porte.
- 3. Appliquer le Pilier B/gauche porte sur le véhicule. Pour le positionnement, VOIR la vue en coupe transversale (figure 1B).
- 4. Appliquer une pression sur l'ensemble de la surface du Pilier B/gauche (porte avant) commencer au centre et progresser vers les extrémités.
- 5 Répéter les étapes 1-4 pour le côté droit du véhicule.
- 6 Ne pas conduire le véhicule pendant 5 heures, et ne pas laver le véhicule dans une installation de lavage mécanisée pendant 48 heures.

#### **B-PILLAR INSTALLATION**

- 1. Limpie toda el área con el limpiador de superficie provisto. Vea la Figura 1A.
- 2. Remueva el recubrimiento adhesivo del Pilar B Izquierdo Puerta . Aplique la Izquierda Puerta al vehículo.
- 3. Tome NOTA de la sección transversal. Vea la Figura 1B.
- 4. Trabajando desde el centro hacia afuera, aplique presión sobre toda el área superficial de la Izquierda Puerta .
- 5. Repita los pasos 1-4 en el lado derecho del vehículo.
- 6. No conduzca el vehículo durante 5 horas ni use una máquina lavadora de carros durante 48 horas