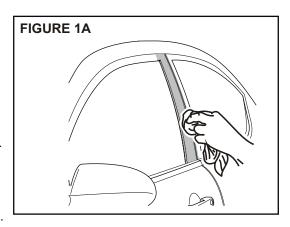

#### **B-PILLAR INSTALLATION**

- 1. Wipe entire area with provided surface cleaner. See Figure 1A.
- 2. Remove adhesive liner from Left Door B-Pillar.
- 3. Apply Left Door to vehicle. Please NOTE cross section. See Figure 1B.
- 4. Working from center moving outwards, apply pressure over entire surface area of Left Door.
- 5. Repeat Steps 1-4 on right side of vehicle.
- 6. Do Not Drive Vehicle for 5 hours and do not use a machine car wash for 48 hours.

#### **INSTALLATION - PILIER B**

- 1. Nettoyer la zone avec le nettoyant fourni. Voir figure 1A.
- 2. Enlever l'endos adhésif du Pilier B/gauche porte.
- 3. Appliquer le Pilier B/gauche porte sur le véhicule. Pour le positionnement, VOIR la vue en coupe transversale (figure 1B).
- 4. Appliquer une pression sur l'ensemble de la surface du Pilier B/gauche (porte avant) commencer au centre et progresser vers les extrémités.
- 5 Répéter les étapes 1-4 pour le côté droit du véhicule.
- 6 Ne pas conduire le véhicule pendant 5 heures, et ne pas laver le véhicule dans une installation de lavage mécanisée pendant 48 heures.

#### **B-PILLAR INSTALLATION**

- 1. Limpie toda el área con el limpiador de superficie provisto. Vea la Figura 1A.
- 2. Remueva el recubrimiento adhesivo del Pilar B Izquierdo Puerta . Aplique la Izquierda Puerta al vehículo.
- 3. Tome NOTA de la sección transversal. Vea la Figura 1B.
- 4. Trabajando desde el centro hacia afuera, aplique presión sobre toda el área superficial de la Izquierda Puerta .
- 5. Repita los pasos 1-4 en el lado derecho del vehículo.
- 6. No conduzca el vehículo durante 5 horas ni use una máquina lavadora de carros durante 48 horas