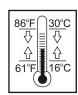

# INSTALLATION INSTRUCTIONS

Supplied by Polytec Foha

**NOTE:** Read all instructions carefully before beginning installation.

**ATTENTION:** Temperature must be between 61°F-86°F (16°C-31°C) Wash and thoroughly dry vehicle. Wipe vehicle thoroughly with alcohol swab where applying parts. Care and time should be taken on this step to give good tape adhesion. For best results, vehicle should be free of damage (dents, scuffs, creases, fractures, etc)

#### DESCRIPTION DES PIÈCES

Fourni par Polytec Foha

NOTE: Lire attentivement toutes les instructions avant de commencer l'installation.

**ATTENTION** La température doit être entre 61°F et 86°F (16°C et 31°C). Laver et sécher parfaitement le véhicule. Aux emplacements d'application des pièces, nettoyer parfaitement la surface du véhicule avec un chiffon alcoolisé. Travailler soigneusement et prendre le temps nécessaire pour obtenir une bonne adhésion. On obtient les meilleurs résultats si le véhicule est exempt de dommages (traces de choc, éraflures, fractures, etc.).

# INSTRUCTIONS D'INSTALLATION

Fourni par Polytec Foha

NOTA: Lea todas las instrucciones detenidamente antes de comenzar la instalación.

**ATENCIÓN:** La temperatura debe estar entre 61°F-86°F (16°C-31°C) Lave y seque completamente el vehículo. Limpie el vehículo bien con un paño con alcohol en donde aplique las piezas. Debe tenerse cuidado y dedicarle tiempo a este paso para dar buena adhesión a la cinta. Para lograr los mejores resultados, el vehículo debe estar libre de daños (abolladuras, raspaduras, arrugas, fracturas, etc.)