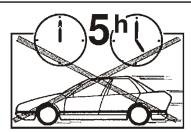

#### **B-PILLAR INSTALLATION**

- 1. Wipe entire area with provided surface cleaner. See Figure 1A.
- 2. Remove adhesive liner from Left Door B-Pillar.
- 3. Apply Left Door to vehicle. Please NOTE cross section. See Figure 1B.
- 4. Working from center moving outwards, apply pressure over entire surface area of Left Door.
- 5. Repeat Steps 1-4 on right side of vehicle.
- 6. Do Not Drive Vehicle for 5 hours and do not use a machine car wash for 48 hours.

#### **CAUTION**

- \* Do not drive the vehicle within 5 hours after installation!
- \* Do not drive the vehicle at high speed (no more than 100km/h) within 24 hours after installation!
- \* Do not use machine car wash within 48 hours after installation!

#### **INSTALLATION - PILIER B**

- 1. Nettoyer la zone avec le nettoyant fourni. Voir figure 1A.
- 2. Enlever l'endos adhésif du Pilier B/gauche porte.
- 3. Appliquer le Pilier B/gauche porte sur le véhicule. Pour le positionnement, VOIR la vue en coupe transversale (figure 1B).
- 4. Appliquer une pression sur l'ensemble de la surface du Pilier B/gauche (porte avant) commencer au centre et progresser vers les extrémités.
- 5 Répéter les étapes 1-4 pour le côté droit du véhicule.
- 6 Ne pas conduire le véhicule pendant 5 heures, et ne pas laver le véhicule dans une installation de lavage mécanisée pendant 48 heures.

# ATTENTION

- \* N' utilisez pas le véhicule pendant 5 heures après l'installation du part! \*Ne conduisez pas le véhicule avec une vitesse de plus de 100km/h pendant 24 heures après l'installation du part!
  - \* Ne conduisez pas le véhicule dans la laverie pendant 48 heures après l'installation du part!

#### **B-PILLAR INSTALLATION**

- 1. Limpie toda el área con el limpiador de superficie provisto. Vea la Figura 1A.
- 2. Remueva el recubrimiento adhesivo del Pilar B Izquierdo Puerta . Aplique la Izquierda Puerta al vehículo.
- 3. Tome NOTA de la sección transversal. Vea la Figura 1B.
- 4. Trabajando desde el centro hacia afuera, aplique presión sobre toda el área superficial de la Izquierda Puerta .
- 5. Repita los pasos 1-4 en el lado derecho del vehículo.
- 6. No conduzca el vehículo durante 5 horas ni use una máquina lavadora de carros durante 48 horas

# ATTENTION

\* No maneje el vehículo dentro de 5 horas después de la instalación! \*No maneje el vehículo en de alta velocidad (más que 100km/h) dentro de 24 horas después de la instalación!

\* No utilice lavacoches máquina dentro de 48 horas después de la instalación!