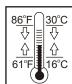

# INSTALLATION INSTRUCTIONS

Supplied by Polytec Foha

**NOTE:** Read all instructions carefully before beginning installation.

**ATTENTION:** Temperature must be between 61°F-86°F (16°C-31°C) Wash and thoroughly dry vehicle. Wipe vehicle thoroughly with alcohol swab where applying parts. Care and time should be taken on this step to give good tape adhesion. For best results, vehicle should be free of damage (dents, scuffs, creases, fractures, etc)

#### DESCRIPTION DES PIÈCES

Fourni par Polytec Foha

NOTE: Lire attentivement toutes les instructions avant de commencer l'installation.

**ATTENTION** La température doit être entre 61°F et 86°F (16°C et 31°C). Laver et sécher parfaitement le véhicule. Aux emplacements d'application des pièces, nettoyer parfaitement la surface du véhicule avec un chiffon alcoolisé. Travailler soigneusement et prendre le temps nécessaire pour obtenir une bonne adhésion. On obtient les meilleurs résultats si le véhicule est exempt de dommages (traces de choc, éraflures, fractures, etc.).

# INSTRUCTIONS D'INSTALLATION

Fourni par Polytec Foha

NOTA: Lea todas las instrucciones detenidamente antes de comenzar la instalación.

**ATENCIÓN:** La temperatura debe estar entre 61°F-86°F (16°C-31°C) Lave y seque completamente el vehículo. Limpie el vehículo bien con un paño con alcohol en donde aplique las piezas. Debe tenerse cuidado y dedicarle tiempo a este paso para dar buena adhesión a la cinta. Para lograr los mejores resultados, el vehículo debe estar libre de daños (abolladuras, raspaduras, arrugas, fracturas, etc.)