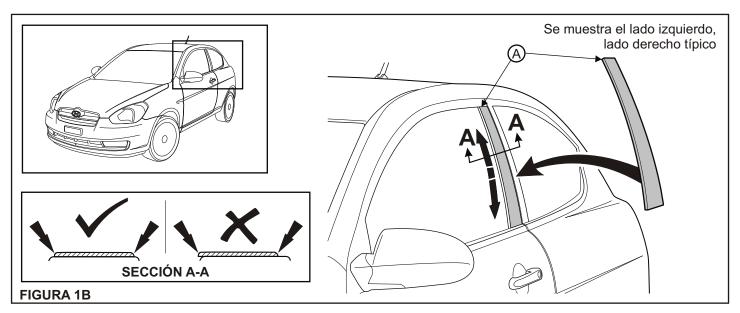

#### **B-PILLAR INSTALLATION**

- 1. Wipe entire area with provided surface cleaner. See Figure 1A.
- 2. Remove adhesive liner from Left Door B-Pillar.
- 3. Apply Left Door to vehicle. Please NOTE cross section. See Figure 1B.
- 4. Working from center moving outwards, apply pressure over entire surface area of Left Door.
- 5. Repeat Steps 1-4 on right side of vehicle.
- 6. Do Not Drive Vehicle for 5 hours and do not use a machine car wash for 48 hours.

#### **INSTALLATION - PILIER B**

- 1. Nettoyer la zone avec le nettoyant fourni. Voir figure 1A.
- 2. Enlever l'endos adhésif du Pilier B/gauche porte.
- 3. Appliquer le Pilier B/gauche porte sur le véhicule. Pour le positionnement, VOIR la vue en coupe transversale (figure 1B).
- 4. Appliquer une pression sur l'ensemble de la surface du Pilier B/gauche (porte avant) commencer au centre et progresser vers les extrémités.
- 5 Répéter les étapes 1-4 pour le côté droit du véhicule.
- 6 Ne pas conduire le véhicule pendant 5 heures, et ne pas laver le véhicule dans une installation de lavage mécanisée pendant 48 heures.

#### **B-PILLAR INSTALLATION**

- 1. Limpie toda el área con el limpiador de superficie provisto. Vea la Figura 1A.
- 2. Remueva el recubrimiento adhesivo del Pilar B Izquierdo Puerta . Aplique la Izquierda Puerta al vehículo.
- 3. Tome NOTA de la sección transversal. Vea la Figura 1B.
- 4. Trabajando desde el centro hacia afuera, aplique presión sobre toda el área superficial de la Izquierda Puerta .
- 5. Repita los pasos 1-4 en el lado derecho del vehículo.
- 6. No conduzca el vehículo durante 5 horas ni use una máquina lavadora de carros durante 48 horas