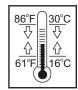

# INSTALLATION INSTRUCTIONS

Supplied by Polytec Foha

**NOTE:** Read all instructions carefully before beginning installation.

**ATTENTION:** Temperature must be between 61°F-86°F (16°C-31°C) Wash and thoroughly dry vehicle. Wipe vehicle thoroughly with alcohol swab where applying parts. Care and time should be taken on this step to give good tape adhesion. For best results, vehicle should be free of damage (dents, scuffs, creases, fractures, etc)

#### DESCRIPTION DES PIÈCES

Fourni par Polytec Foha

NOTE: Lire attentivement toutes les instructions avant de commencer l'installation.

**ATTENTION** La température doit être entre 61°F et 86°F (16°C et 31°C). Laver et sécher parfaitement le véhicule. Aux emplacements d'application des pièces, nettoyer parfaitement la surface du véhicule avec un chiffon alcoolisé. Travailler soigneusement et prendre le temps nécessaire pour obtenir une bonne adhésion. On obtient les meilleurs résultats si le véhicule est exempt de dommages (traces de choc, éraflures, fractures, etc.).

# INSTRUCTIONS D'INSTALLATION

Fourni par Polytec Foha

NOTA: Lea todas las instrucciones detenidamente antes de comenzar la instalación.

**ATENCIÓN:** La temperatura debe estar entre 61°F-86°F (16°C-31°C) Lave y seque completamente el vehículo. Limpie el vehículo bien con un paño con alcohol en donde aplique las piezas. Debe tenerse cuidado y dedicarle tiempo a este paso para dar buena adhesión a la cinta. Para lograr los mejores resultados, el vehículo debe estar libre de daños (abolladuras, raspaduras, arrugas, fracturas, etc.)