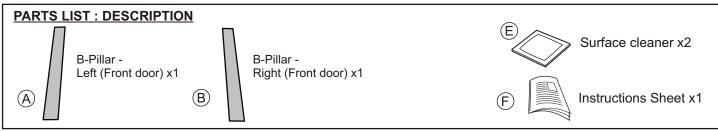

Hyundai Accent Part #

# INSTALLATION INSTRUCTIONS

Supplied by Polytec Foha

**NOTE:** Read all instructions carefully before beginning installation.

**ATTENTION:** Temperature must be between 61°F-86°F (16°C-31°C) Wash and thoroughly dry vehicle. Wipe vehicle thoroughly with alcohol swab where applying parts. Care and time should be taken on this step to give good tape adhesion. For best results, vehicle should be free of damage (dents, scuffs, creases, fractures, etc)