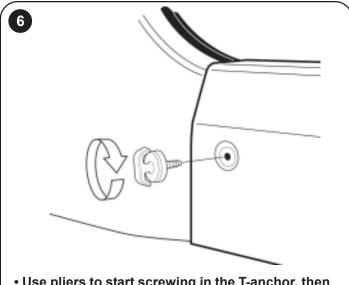

• Use pliers to start screwing in the T-anchor, then hand-tighten in place.

Repeat for the other side of the vehicle.

2