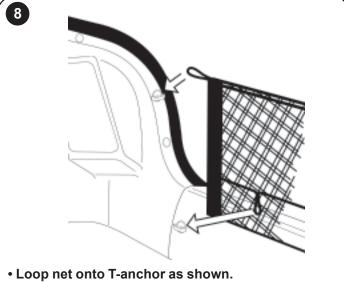

• Use pliers to start screwing in the T-anchor, then hand-tighten in place.

Repeat for the other side of the vehicle.

2