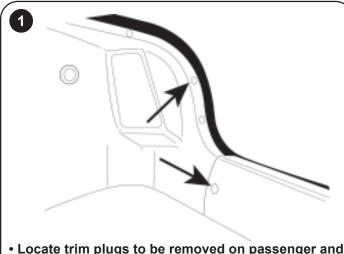

### **INSTALLATION INSTRUCTIONS:**

• Locate trim plugs to be removed on passenger and driver side.

- Using needle nose pliers, remove upper trim plug from the driver's side.
- Repeat for passenger side.