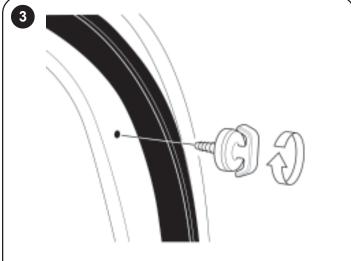

• Use pliers to start screwing in the T-anchor, then hand-tighten in place.

5INS054410HI 1 12•6•05

- Using needle nose pliers, remove lower trim plug from the driver's side.
- Repeat for passenger side.

• Use pliers to start screwing in the T-anchor, then hand-tighten in place.

Repeat for the other side of the vehicle.

2