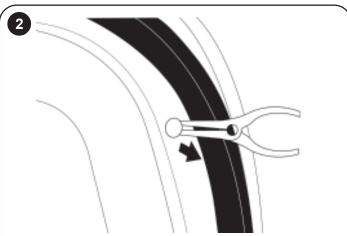

• Use pliers to start screwing in the T-anchor, then hand-tighten in place.

5INS054410HI 1 12•6•05

- Using needle nose pliers, remove lower trim plug from the driver's side.
- Repeat for passenger side.