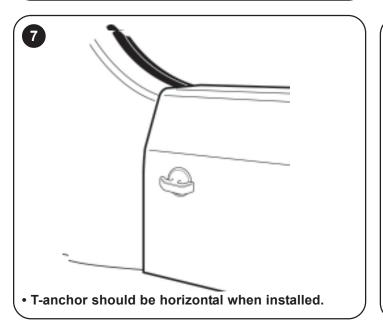

• Use pliers to start screwing in the T-anchor, then hand-tighten in place.

Repeat for the other side of the vehicle.

2