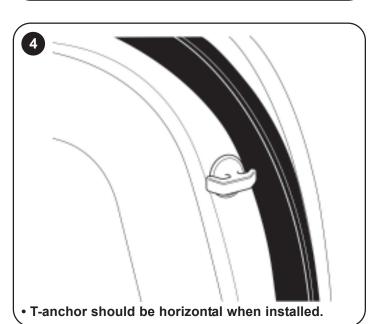

• Use pliers to start screwing in the T-anchor, then hand-tighten in place.

5INS054410HI 1 12•6•05

- Using needle nose pliers, remove lower trim plug from the driver's side.
- Repeat for passenger side.

• Use pliers to start screwing in the T-anchor, then hand-tighten in place.

Repeat for the other side of the vehicle.

2