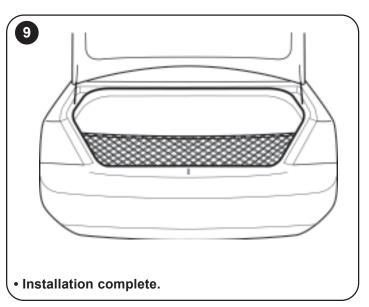

• Use pliers to start screwing in the T-anchor, then hand-tighten in place.

Repeat for the other side of the vehicle.

2