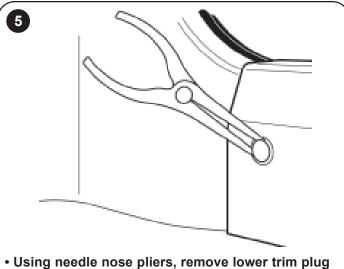

• Use pliers to start screwing in the T-anchor, then hand-tighten in place.

5INS054410HI 1 12•6•05

- Using needle nose pliers, remove lower trim plug from the driver's side.
- Repeat for passenger side.