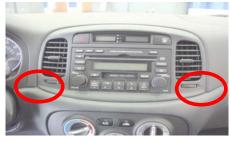

### 3. INSTALLATION PROCEDURE

- 1. Remove center fascia panel from one of the corners. Tools: Pick, or flat head screwdriver.
  - NOTE: Use shop towel to protect body panel.

2. Pull center panel off.

NOTE: Center air vent duct and digital clock assembly (hazards, passenger airbag, and defrost) will come out also.