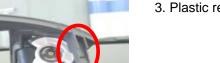

# Genuine Accessories

# **METAL GRAIN - CENTER FASCIA**

## 08770-1E110/1E120

# INSTALLATION INSTRUCTIONS

## Supplied by HYUNDAI MOBIS

### **1. DESCRIPTION**

These instructions provide a detailed procedure to install Metal Grain - Center Fascia for ACCENT (MC) vehicles. Carefully read all instructions prior to installation.

### 2. PACKAGE CONTENTS

| Componet          | Qty |
|-------------------|-----|
| Center Fascia     | 1   |
| Instruction Sheet | 1   |

### 3. INSTALLATION PROCEDURE



- 1. Remove center fascia panel from one of the corners. Tools: Pick, or flat head screwdriver.
  - NOTE: Use shop towel to protect body panel.



2. Pull center panel off.

NOTE: Center air vent duct and digital clock assembly (hazards, passenger airbag, and defrost) will come out also.



3. Plastic retainer clips may fall out.