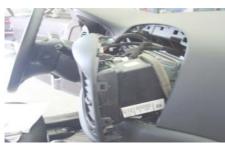

### 3. INSTALLATION PROCEDURE

- 1. Remove center fascia panel from one of the corners. Tools: Pick, or flat head screwdriver.
  - NOTE: Use shop towel to protect body panel.

2. Pull center panel off.

NOTE: Center air vent duct and digital clock assembly (hazards, passenger airbag, and defrost) will come out also.